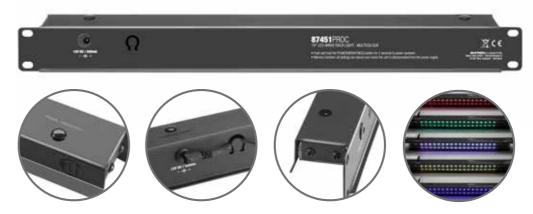

## 87451PROC LED ARRAY RACK LIGHT MULTI-COLOR 1 U

This rack light meets the highest professional standards! Equipped with 18 ultra bright LEDs, arranged in an array, this rack light ensures a uniform light distribution over the entire width of the rack. Switching on and off is done via "push-and-hold" on a button. Also, 3 brightness levels can be adjusted with the same button.