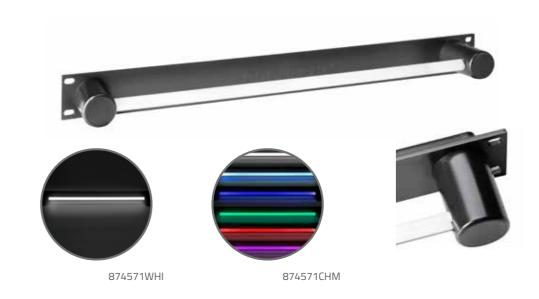

#### 874571###

#### 19" RACKLIGHT "COOL LIGHT"

Uses LED's and Fiberoptic technology to provide subtle rack lighting in several colours.

5V adapter included

■ Weight 0.42 kg

Art. No. Colour
874571WHI Satin white

874571CHM Multi colour