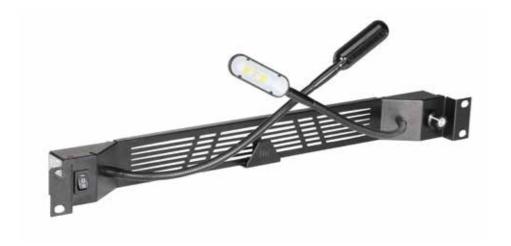

# 87463ULTRA GOOSENECK COLD WHITE COB LED RACK LIGHT

The 87463 Ultra is a single space dimmable rack light with level memory. The dual gooseneck lamps are equipped with cold white COB LEDs providing 3 levels of illumination and flexible positioning. The 87463 Ultra is designed for both front or rear mounting and comes with a 12 volt DC power adapter.

■ Weight: 0.41 kg