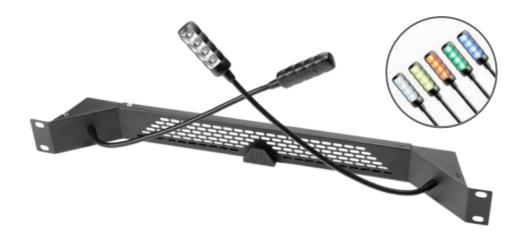

## 87463ULTRAC

## DUAL GOOSENECK RGB AND WHITE COB LED RACK LIGHT

The 87463 Ultra C is a single space rack light with selectable colors and selection memory. The dual gooseneck lamps are equipped with COB LEDs providing red, green or blue plus cold or warm white illumination and flexible positioning. The 87463 Ultra C is designed for both front or rear mounting and comes with a 12 volt DC power adapter.