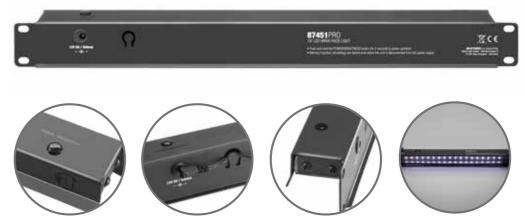

#### 87451PRO

## LED ARRAY RACK LIGHT WHITE

This rack light meets the highest professional standards! Equipped with 18 ultra bright LEDs, arranged in an array, this rack light ensures a uniform light distribution over the entire width of the rack. Switching on and off is done via "push-and-hold" on a button. Also, 3 brightness levels can be adjusted with the same button.