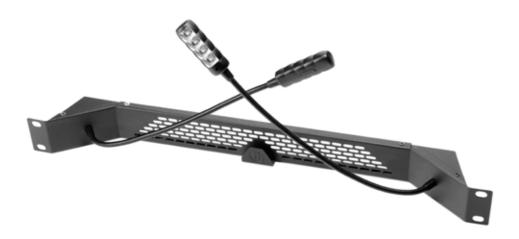

# 87463ULTRA GOOSENECK COLD WHITE COB LED RACK LIGHT

The 87463 Ultra is a single space dimmable rack light with level memory. The dual gooseneck lamps are equipped with cold white COB LEDs providing 3 levels of illumination and flexible positioning. The 87463 Ultra is designed for both front or rear mounting and comes with a 12 volt DC power adapter.